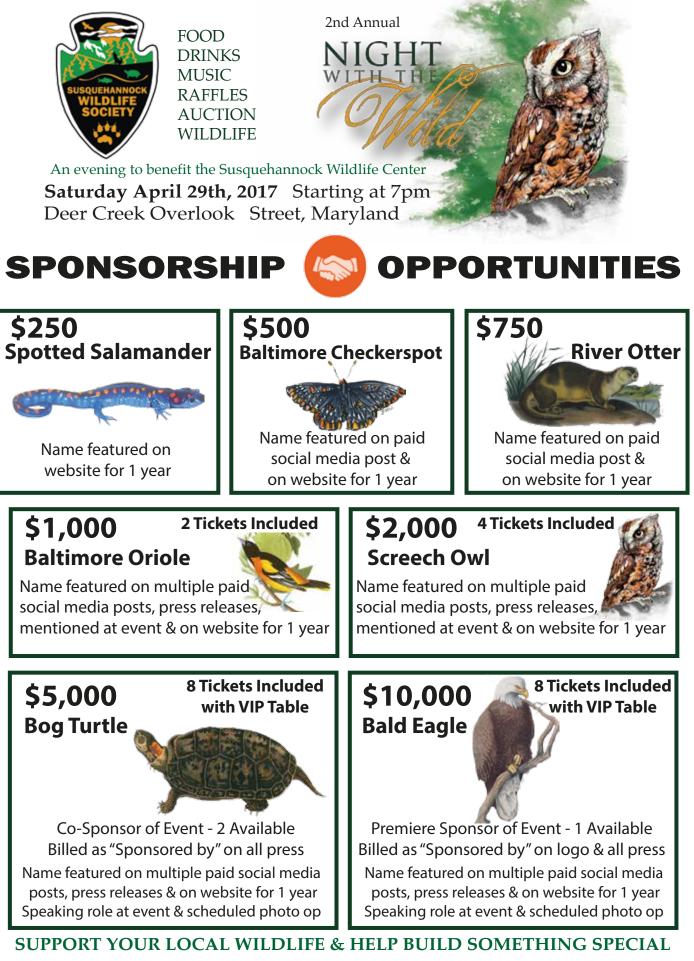

See reverse to sign up as an event sponsor



## Please fill out form or sign up online

I have the authority to execute this sponsorship contract on behalf of the below named company with my signature hereon. Make checks payable to: Susquehannock Wildlife Society and submit with this application. Mail to: Susquehannock Wildlife Society, 1725 Trappe C hurch Road, Darlington, MD 21034

Yes, we are joining your efforts to raise funding for our region's first dedicated Wildlife Center! Enclosed is our check for (please list amount/sponsor category)

| Contact Person       |          |  |
|----------------------|----------|--|
|                      |          |  |
|                      |          |  |
| Company Name         |          |  |
|                      |          |  |
| Address